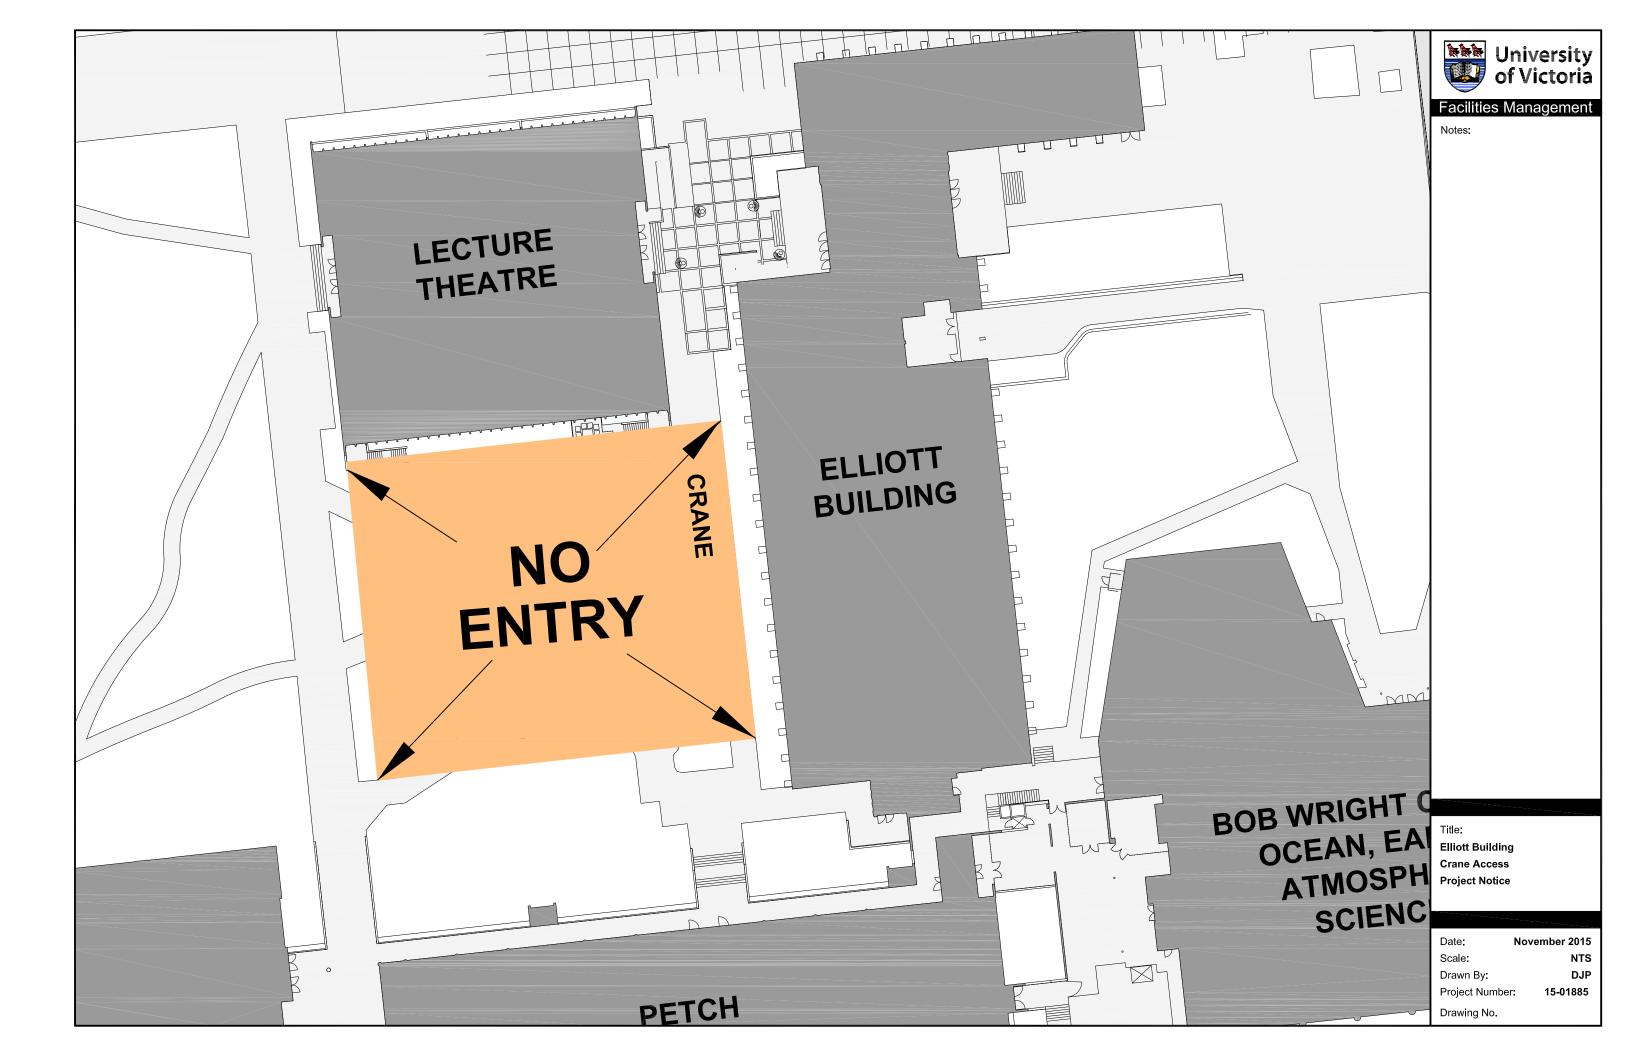

## **Facilities Notice**

- Title: Elliott Building Lift on Site
- Location: See map below
- **Description**: The contractors will be bringing in a lift to the Elliott Building area to work on the building exterior. As a result, there will be restricted access to the Elliott Building and the Elliott Lecture Theatre. To provide an additional measure of safety for the campus population, additional directional signage and temporary sidewalk closures will be implemented.
- Time frame: Monday, December 21, 2015